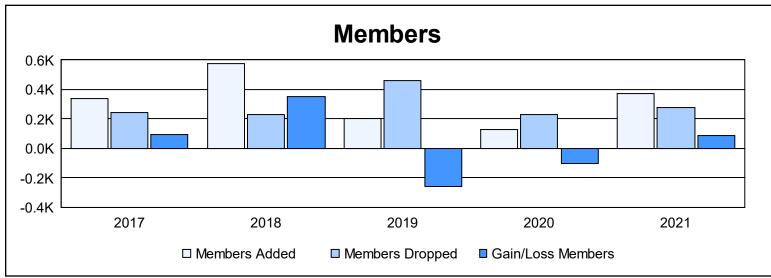

District 412 A As of June 2021 Cumulative

| Year      | New<br>Clubs | Dropped<br>Clubs | Gain/<br>Loss<br>Clubs | New<br>Members | Charter<br>Members | Reinstate<br>Members | Transfer<br>Members | Total<br>Member<br>Added | Total<br>Members<br>Dropped | Gain/<br>Loss<br>Members |
|-----------|--------------|------------------|------------------------|----------------|--------------------|----------------------|---------------------|--------------------------|-----------------------------|--------------------------|
| 2016-2017 | 1            | 0                | 1                      | 288            | 30                 | 9                    | 12                  | 339                      | 244                         | 95                       |
| 2017-2018 | 4            | 0                | 4                      | 457            | 100                | 6                    | 16                  | 579                      | 230                         | 349                      |
| 2018-2019 | 2            | 1                | 1                      | 109            | 58                 | 27                   | 6                   | 200                      | 462                         | -262                     |
| 2019-2020 | 2            | 1                | 1                      | 54             | 51                 | 13                   | 9                   | 127                      | 228                         | -101                     |
| 2020-2021 | 8            | 5                | 3                      | 149            | 200                | 7                    | 13                  | 369                      | 280                         | 89                       |
| Average   | 3            | 1                | 2                      | 211            | 88                 | 12                   | 11                  | 323                      | 289                         | 34                       |