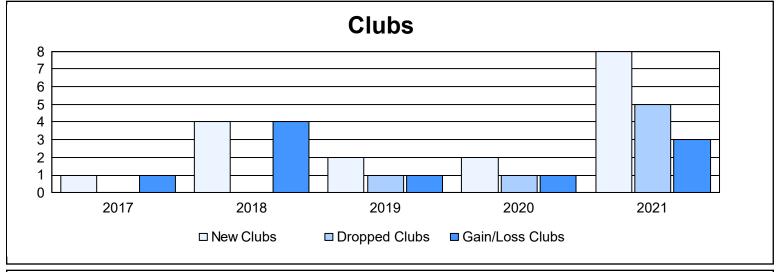

District 412 A As of June 2021 Cumulative

| Year      | New<br>Clubs | Dropped<br>Clubs | Gain/<br>Loss<br>Clubs | New<br>Members | Charter<br>Members | Reinstate<br>Members | Transfer<br>Members | Total<br>Member<br>Added | Total<br>Members<br>Dropped | Gain/<br>Loss<br>Members |
|-----------|--------------|------------------|------------------------|----------------|--------------------|----------------------|---------------------|--------------------------|-----------------------------|--------------------------|
| 2016-2017 | 1            | 0                | 1                      | 288            | 30                 | 9                    | 12                  | 339                      | 244                         | 95                       |
| 2017-2018 | 4            | 0                | 4                      | 457            | 100                | 6                    | 16                  | 579                      | 230                         | 349                      |
| 2018-2019 | 2            | 1                | 1                      | 109            | 58                 | 27                   | 6                   | 200                      | 462                         | -262                     |
| 2019-2020 | 2            | 1                | 1                      | 54             | 51                 | 13                   | 9                   | 127                      | 228                         | -101                     |
| 2020-2021 | 8            | 5                | 3                      | 149            | 200                | 7                    | 13                  | 369                      | 280                         | 89                       |
| Average   | 3            | 1                | 2                      | 211            | 88                 | 12                   | 11                  | 323                      | 289                         | 34                       |